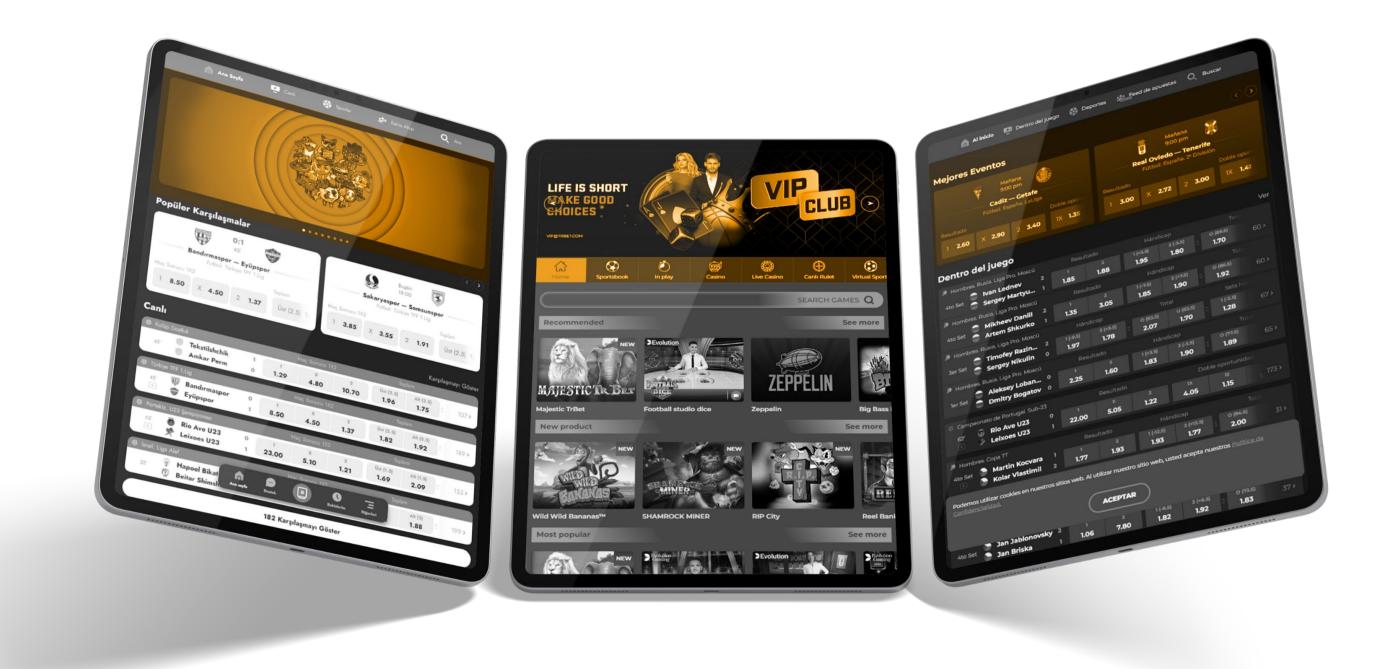

## SPORTSBOOK

State-of-the-art sports betting for your existing business

- Fully managed sportsbook
- Event creation and pricing
- In-play betting and statistics
- Risk management on player level.
- Harnesses the power of Al

84000+ Live HD in 100+ sports

48000+ Events in pre-match

100+ Esport tournaments

18000+ Live events in 30+ esport games

## CASINO

## Complete solution to launch your online casino business quickly

- RNG Casino and Live Dealer tables
- More than 10000 games
- Dedicated Bonuses Functionality
- Multiplatform Frontend
- Fully customizable