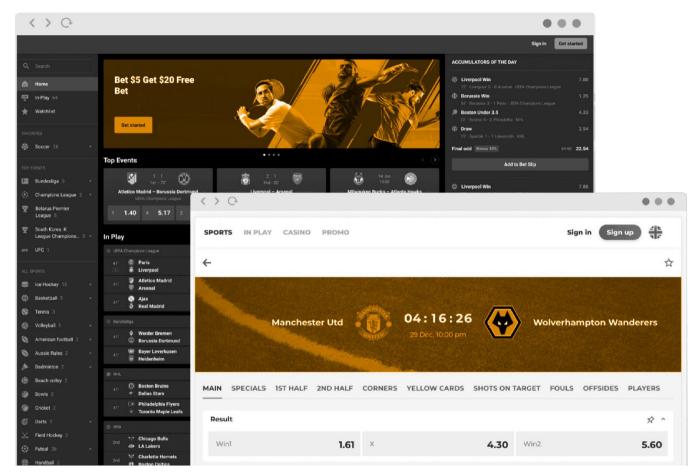

## SPORTSBOOK

State-of-the-art sports betting for your existing business

- Fully managed sportsbook
- Event creation and pricing
- In-play betting and statistics
- Risk management on player level.
- Harnesses the power of Al

84000+ Live HD in 100+ sports

48000+ Events in pre-match

100+ Esport tournaments

18000+ Live events in 30+ esport games