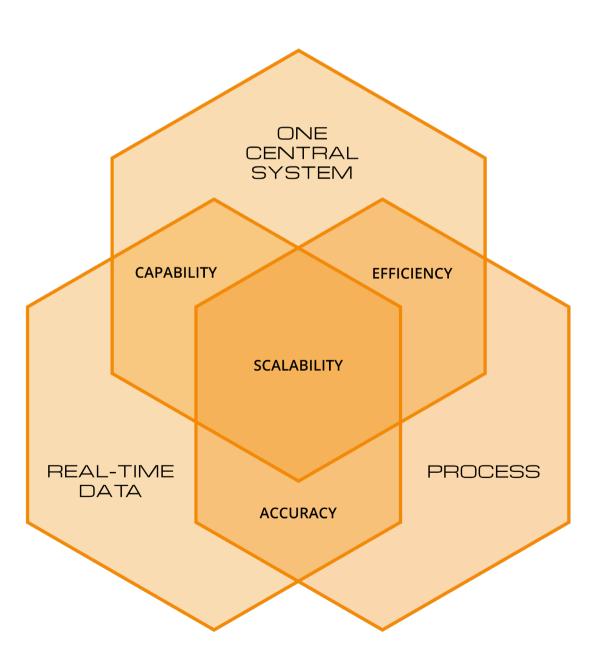

# ADVANCED CRM SOFTWARE

- Multi-channel and automation capabilities beyond any other engagement platform.
- Accuracy with real-time data can reduce your bonus cost by 5-10%.
- Increasing productivity of operational teams by 60%.
- Scale fast and without fear of regulatory penalties.
- Banish tech backlog, outsource new service integrations.