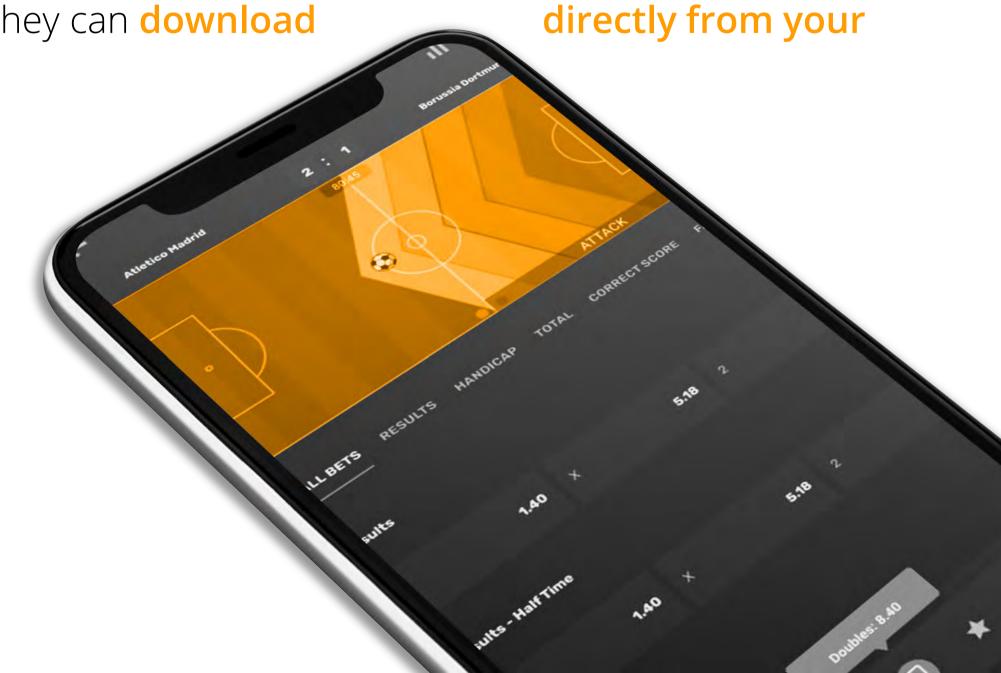

More than 200 PSP integrations to ensure you can choose the right payment process for your business strategy.

Smartphone users are a large and ever-growing audience. At the same time, application stores have limitations. Using Gamingtec, our partner can produce (adapt by wrapping) an application, deliver it to a client and update the applications without publishing it in the AppStore and PlayMarket.

There is no need for your players to download native apps for all the

different OS's — they can download

site.