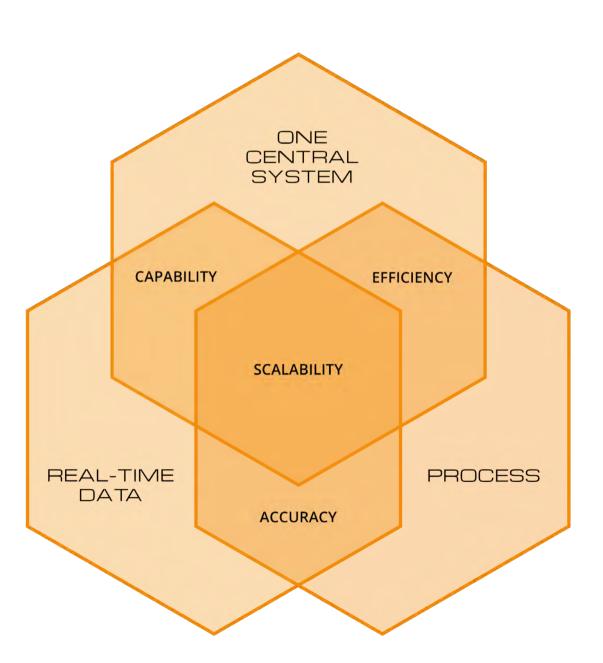

# ADVANCED CRM SOFTWARE

- Multi-channel and automation capabilities beyond any other engagement platform.
- Accuracy with real-time data can reduce your bonus cost by 5-10%.
- Increasing productivity of operational teams by 60%.
- Scale fast and without fear of regulatory penalties.
- Banish tech backlog, outsource new service integrations.