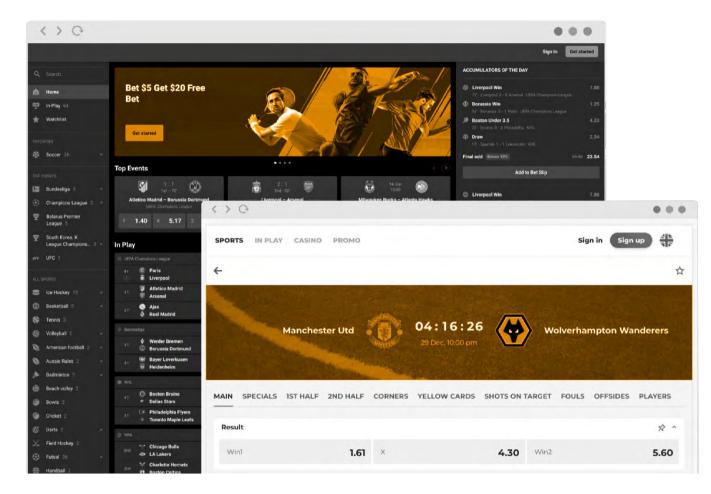

State-of-the-art sports betting for your

existing business

Fully managed sportsbook

- Event creation and pricing
- In-play betting and statistics
- Risk management on player level.
- Harnesses the power of Al

84000+ Live HD in 100+ sports

48000+ Events in pre-match

1000+ Esport tournaments

18000+ Live events in 30+ esport games