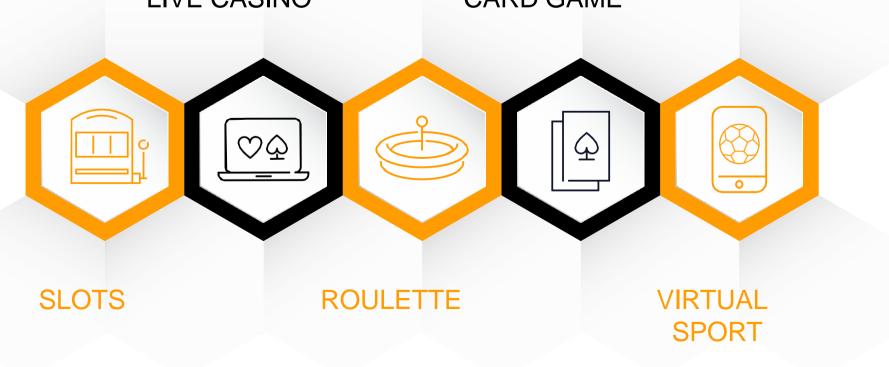

# CASINO

- RNG Casino and Live Dealer tables
- More than 10000 games
- **Dedicated Bonuses Functionality**
- Multiplatform Frontend
- Fully customizable

LIVE CASINO

Complete solution to launch your online casino business quickly