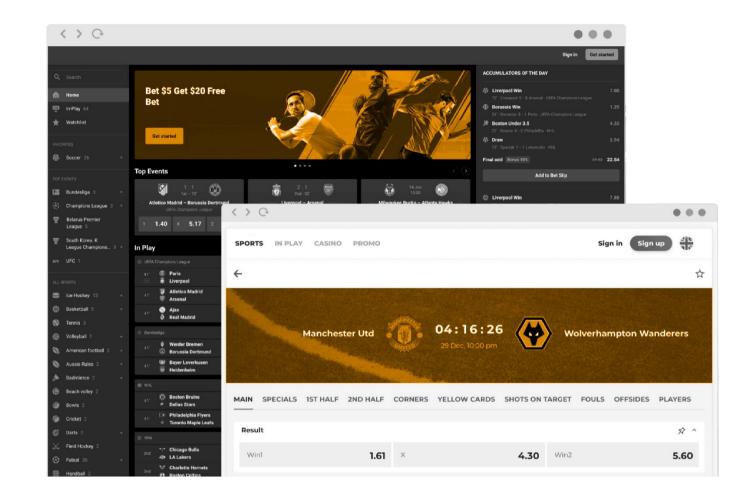

### SPORTSBOOK

### State-of-the-art sports betting for your existing business

- Fully managed sportsbook
- Event creation and pricing
- In-play betting and statistics
- Risk management on player level.
- Harnesses the power of AI

840000+ Live HD in 100+ sports

480000+ Events in pre-match

1000+ Esport tournaments

180000+ Live events in 30+ esport games