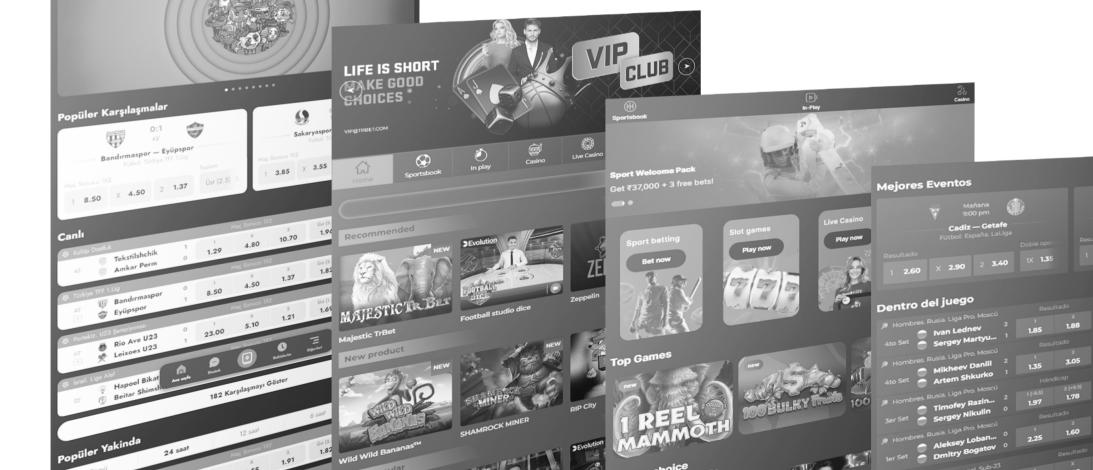

## Our white label solution - the fastest and most cost-effective way to launch your casino or sportsbook brand!

Benefit from all the advantages of GT CORE, over 10,000 games from the best casino providers in the industry, 70,000+ sports events and a large variety of PSPs through our payments gateway, all under a GT front-end template of your choosing. Start today with GT White Label!

6-8 weeks to go live

Setup fee of €20,000 for a full Turnkey solution

Flexible bonus engine to attract and retain clients

Custom payment methods

Large variety of Front-End templates to choose from

10,000+ games by the top content providers

# Launch your brand in up to 6 weeks with our platform!

Start a casino or sportsbook business within by benefitting from the feature-rich Gamingtec platform at the centre of your business. Go live fast and cost-effective.

## SPORTSBOOK

State-of-the-art sports betting for your

existing business

Fully managed sportsbook

- Event creation and pricing
- In-play betting and statistics
- Risk management on player level
- Harnesses the power of Al

## CASINO

## Complete solution to launch your online casino business quickly

- RNG Casino and Live Dealer tables
- More than 10000 games
- Dedicated Bonuses Functionality
- Multiplatform Frontend
- Fully customizable