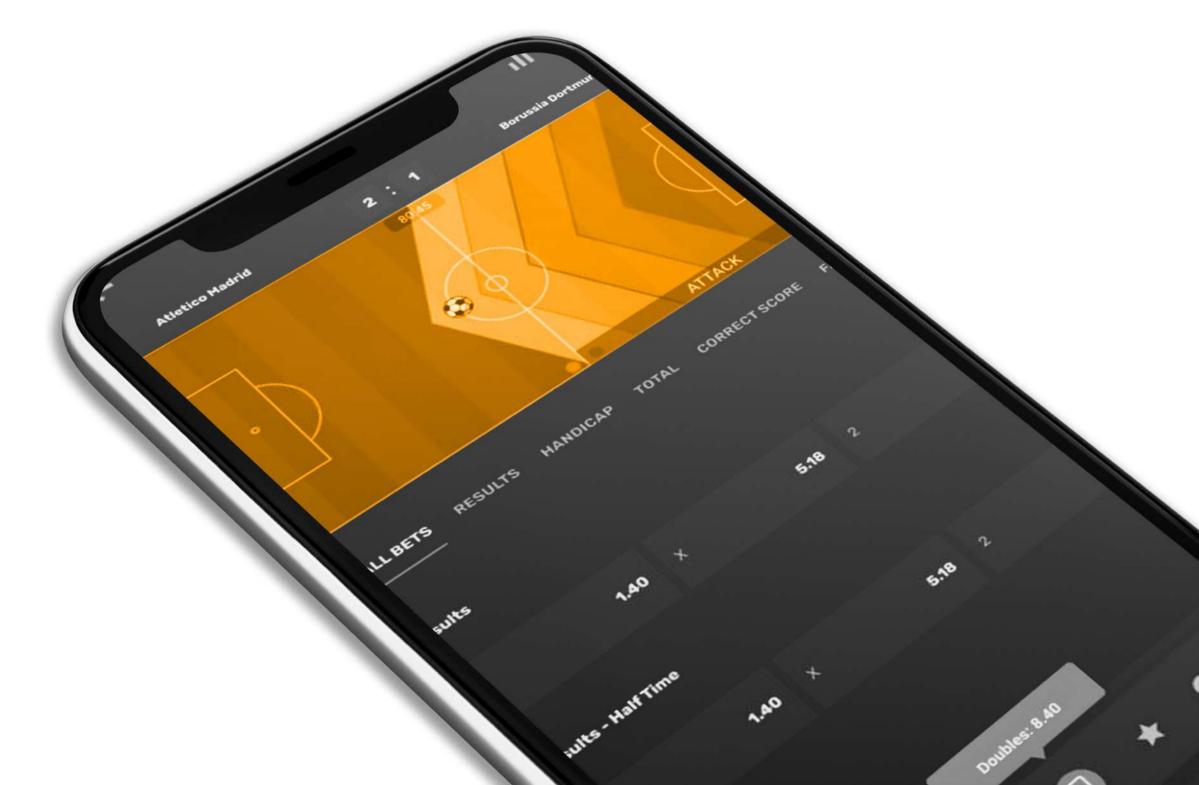

## SPORTSBOOK

State-of-the-art sports betting for your

existing business

Fully managed sportsbook

- Event creation and pricing
- In-play betting and statistics
- Risk management on player level
- Harnesses the power of Al

48000+ Events in pre-match

1000+ Esport tournaments

18000+ Live events in 30+ esport games