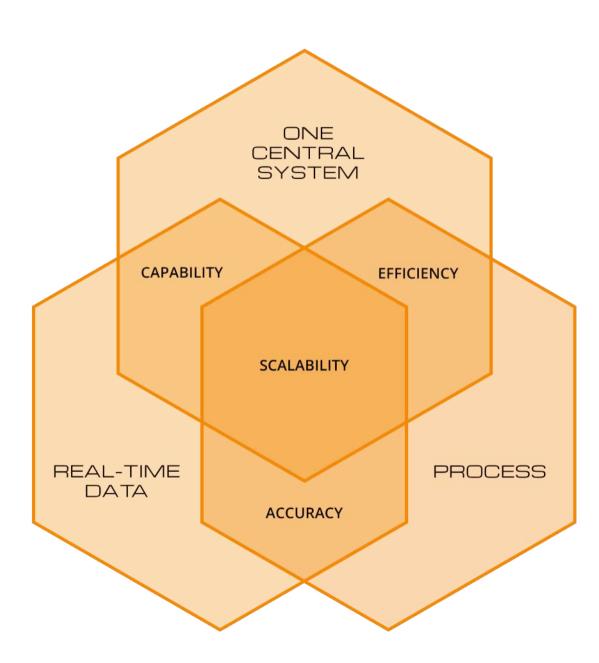

# ADVANCED CRM SOFTWARE

- Multi-channel and automation capabilities beyond any other engagement platform.
- Accuracy with real-time data can reduce your bonus cost by 5-10%.
- Increasing productivity of operational teams by 60%.
- Scale fast and without fear of regulatory penalties.
- Banish tech backlog, outsource new service integrations.