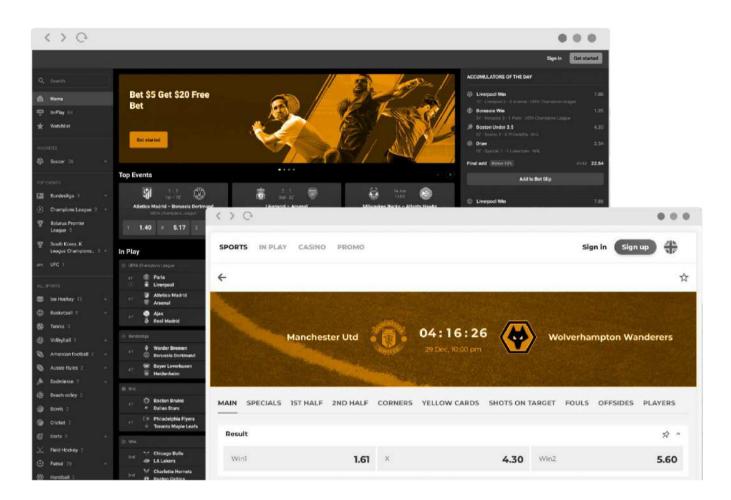

#### 4. SPORTSBOOK

Complete sports betting solutions for competitive bookmakers

## SPORTSBOOK

State-of-the-art sports betting for your

existing business

Fully managed sportsbook

- Event creation and pricing
- In-play betting and statistics
- Risk management on player level
- Harnesses the power of Al

48000+ Events in pre-match

1000+ Esport tournaments

18000+ Live events in 30+ esport games