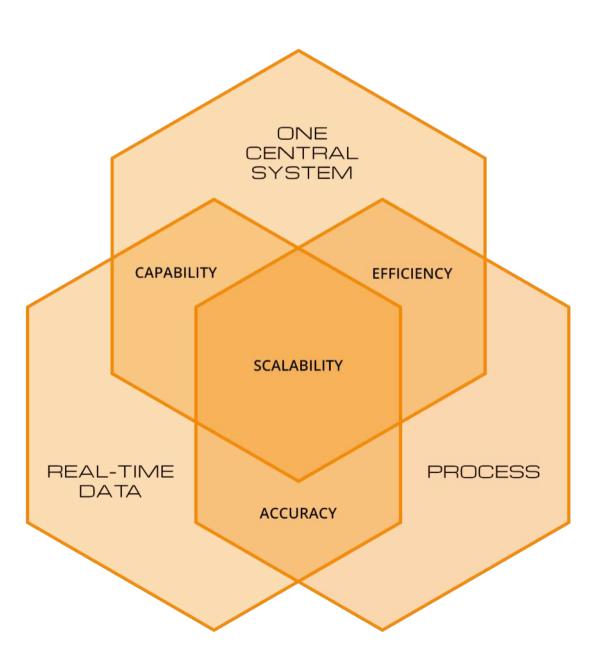

# ADVANCED CRM SOFTWARE

- Multi-channel and automation capabilities beyond any other engagement platform.
- Accuracy with real-time data can reduce your bonus cost by 5-10%.
- Increasing productivity of operational teams by 60%.
- Scale fast and without fear of regulatory penalties.
- Banish tech backlog, outsource new service integrations.