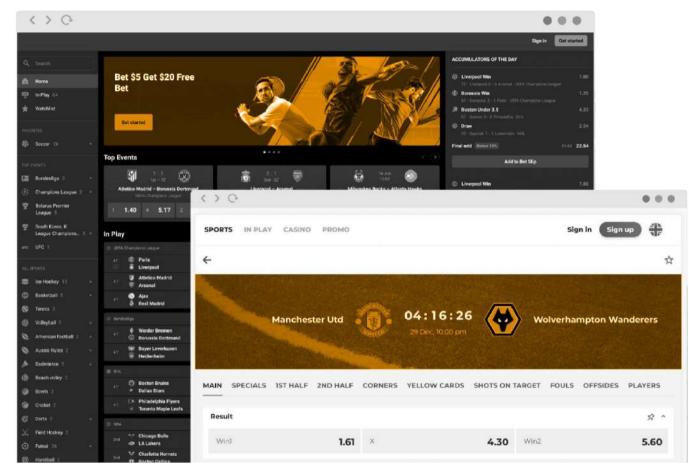

### SPORTSBOOK

State-of-the-art sports betting for your existing business

- Fully managed sportsbook
- Event creation and pricing
- In-play betting and statistics
- Risk management on player level.
- Harnesses the power of Al

84000+ Live HD in 100+ sports

48000+ Events in pre-match

1000+ Esport tournaments

18000+ Live events in 30+ esport games