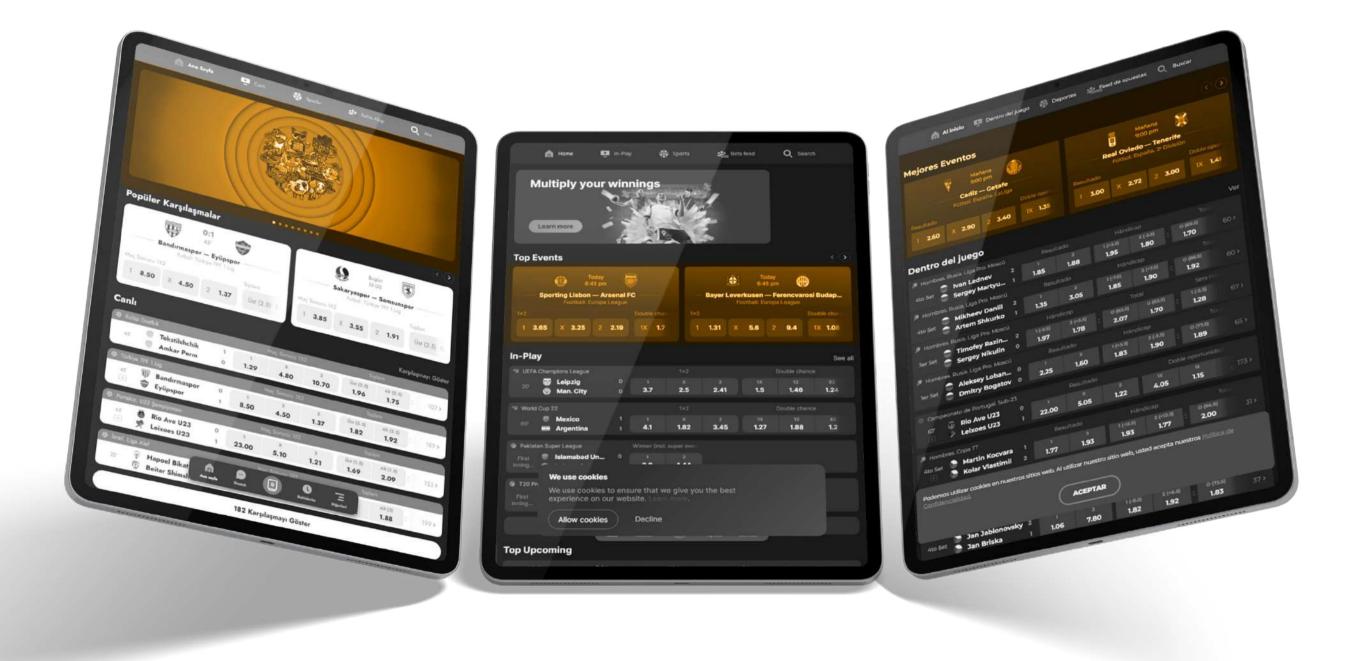

#### 4. SPORTSBOOK

Complete sports betting solutions for competitive bookmakers

#### State-of-the-art sports betting for your business

Our GT Sportsbook offers complete sports betting solutions for competitive bookmakers, packed with a whole host of features.

From event creation and pricing, in-play betting and statistics, through to comprehensive risk management on a player level. Including:

- More than 840.000 Live HD in 100+ sports.
- More than **480.000 Events in pre-match**.
- More than **180.000 Live events in 30+ esport games**.
- More than **1.000 Esport tournaments**.

Machine learning & Customer personalisation