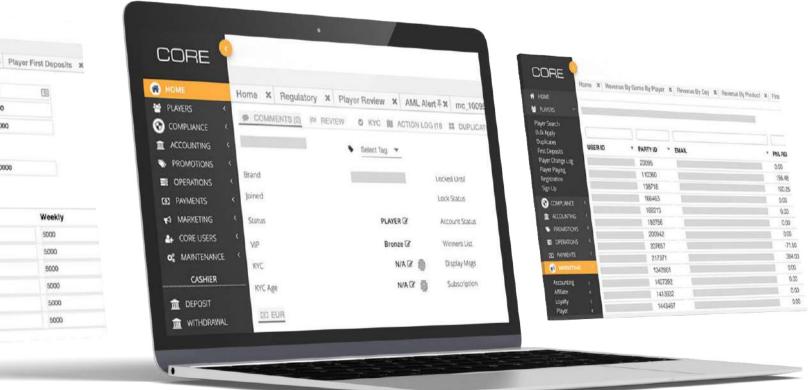

#### 4. SPORTSBOOK

Complete sports betting solutions for competitive bookmakers

#### State-of-the-art sports betting for your business

Our GT Sportsbook offers complete sports betting solutions for competitive bookmakers, packed with a whole host of features.

From event creation and pricing, in-play betting and statistics, through to comprehensive risk management on a player level. Including: