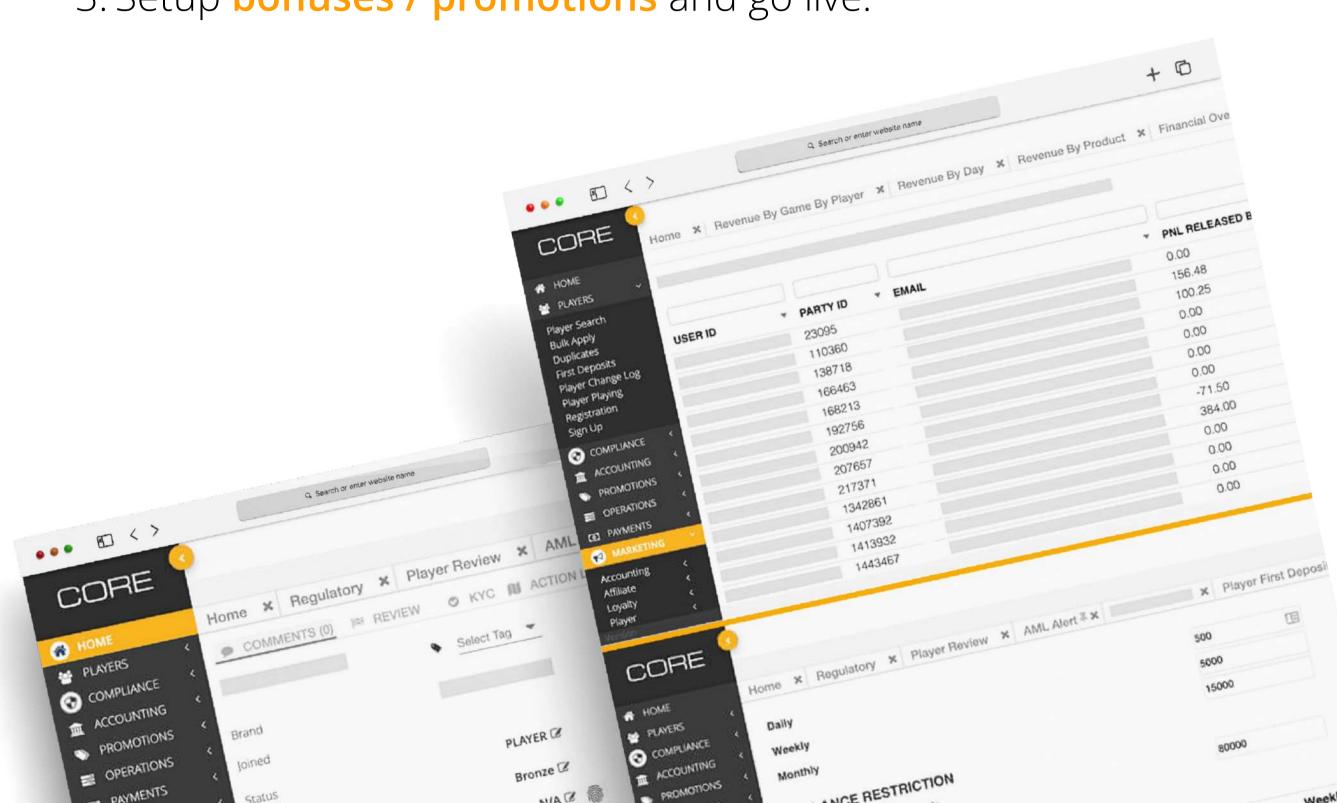

xceeds:<br>DEPOSIT LIM<br>Method             | Min<br>50<br>50<br>50<br>50                        | Max 500           | 500               |
| Cool Down Period<br>Deposit Limit<br>Player Deposit<br>Limit<br>Withdrawal Limit<br>Manual Bank<br>Report «<br>Withdrawal «<br>EVoucher « | Player cannot depo<br>balance exceeds:<br>DEPOSIT LIM<br>Method<br>Astropay | Notif their<br>ITS BY PAYMENT M<br>Min<br>50<br>50 | Max<br>500<br>500 | 500<br>500<br>500 |

#### Offering deep analytics experience, we provide all-levels management with ultimate reports on sportsbook performance.



## RESPONSIVE DESIGN



Our websites have a **desktop** versions.

#### Our websites have an adaptive design for both mobile and

## FAST INTEGRATION

Integrate our API.
 Enable available games.
 Setur bonuses / promot



#### 3. Setup **bonuses / promotions** and go live.

#### MACHINE LEARNING & CUSTOMER PERSONALISATION



#### We Predict

- Users churn rate to be reduced.
- Players segments to target at.
- Players turnover in future.

#### We Detect

- Fraud and risky players.
- Suspicious behaviour.

#### We Produce

- Cybersport bot-fights live odds.

Events to suggest for players at right time.

Odds feed based on real sport data.

Automated personalised promotional offers promotional

widgets with real data instead of static banners.

## ZINGBRAINAI



own Al algorithms.

- Proven to engage users and uplift both numbers of bets placed and turnover
- Helps manage and identify: LTV of users, detect abuse, churn rates and VIP player detection
- Works on all our sportsbook provider integrations
- Compl