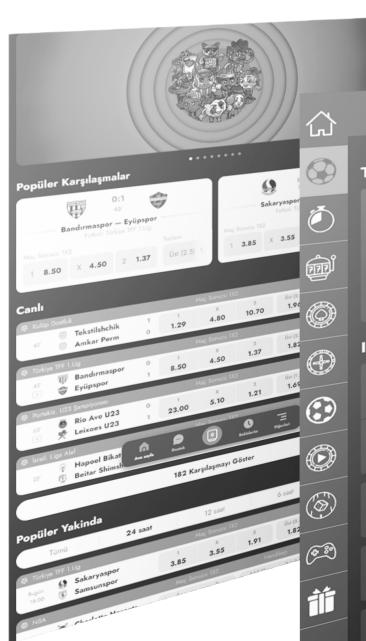

#### State-of-the-art sports betting for your business

Our GT Sportsbook offers complete sports betting solutions for competitive bookmakers, packed with a whole host of features.

From event creation and pricing, in-play betting and statistics, through to comprehensive risk management on a player level. Including:

- More than 840.000 Live HD in 100+ sports.
- More than **480.000 Events in pre-match**.
- More than **180.000 Live events in 30+ esport games**.
- More than **1.000 Esport tournaments**.

Machine learning & Customer personalisation