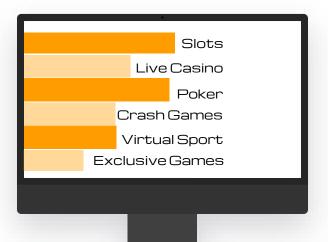

by our robust features designed to captivate and delight your new customers.



### Features

A Comprehensive game selection

New games are instantly accessible to our partners. Partners can easily modify game banners, game announcements, game order, and the priority of display for end-users. They also have the flexibility to disable any games at their discretion.

Advanced bonus engine

Gamingtec support team either adjusts the bonus system for a partner or can teach the partner how to do it by themselves. Free bet, free spin — bets without money to attract new players.

#### Tournaments

Tempt your players to play more and hold tournaments on their own tailored strategy. Tournaments can be fun and rewarding! And they don't necessarily reward those who spend the most.

## Casino content



## Integrated products



## Advantages



#### Interactive promotional offers

Engage your audience with live promotional widgets featuring real-time data, replacing static banners.



#### Players segmentation

Automatically segment your audience, eliminating the need for manual user division.



#### Churn rate management

Gain accurate predictions about when a user is likely to churn, preventing client loss.



#### Personalisation

Tailor your offers to individual users, instead of using a single banner for all.



#### Access to dedicated games

We offer access to dedicated and exclusive Live Casino tables, along with a wide variety of other games.



## Advantages

6

#### Customers retention boost

Free bets, ComboBoosts, cashouts, and a wide range of tools for effective user acq