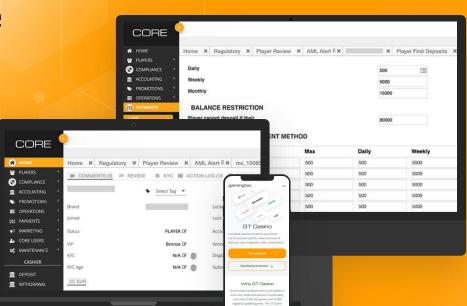

## Powerful backoffice

Our back office provides partners with the flexibility to self-tune payment systems and transaction limits. This enables partners to effectively address fraud, adhere to regulatory limits, and customise the limits.

#### **Easy-to-read reports**

No need for analysts anymore
A partner receives information about
Netprofit
Bonus program performance
Turnover: in general, and for providers
games, in particular

7