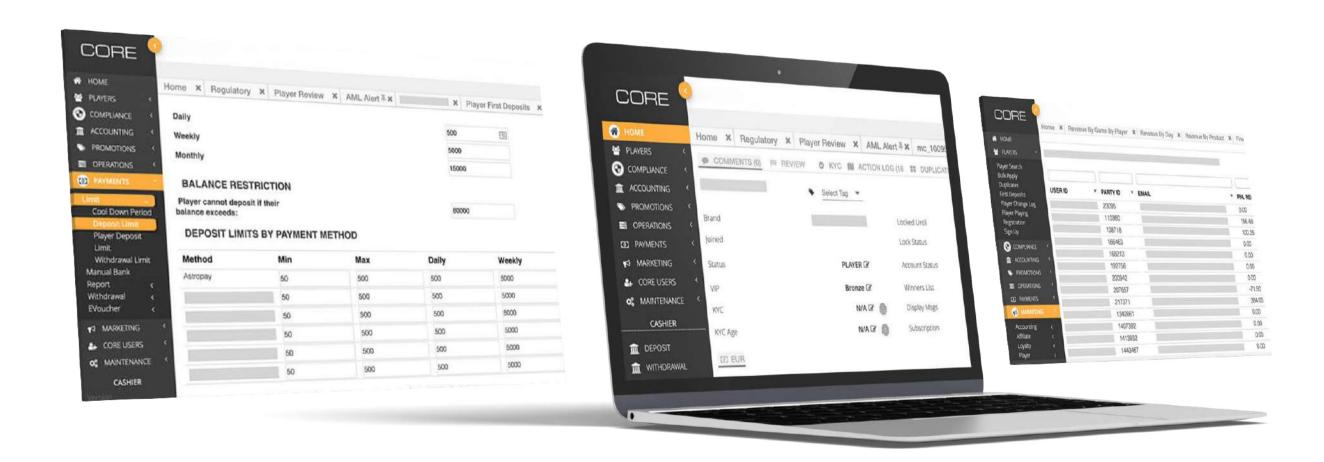

#### POWERFUL BACKOFFICE

Offering deep analytics experience, we provide all-levels management with ultimate reports on casino performance.

It allows the partner to deal with fraud, follow the regulator's limits, and set up their own limits.

## Easy-to-read reports. No need for analysts anymore. A partner receives information about:

- 1. Netprofit.
- 2. Bonus program performance.
- 3. Turnover: in general, and for providers games, in particular.
- Detailed BI & Analytics: Powerful tools for generating online reports will allow you to see the big picture of the business, make strategic data-driven decisions, be aware which channels work better, and manage all advertising campaigns.