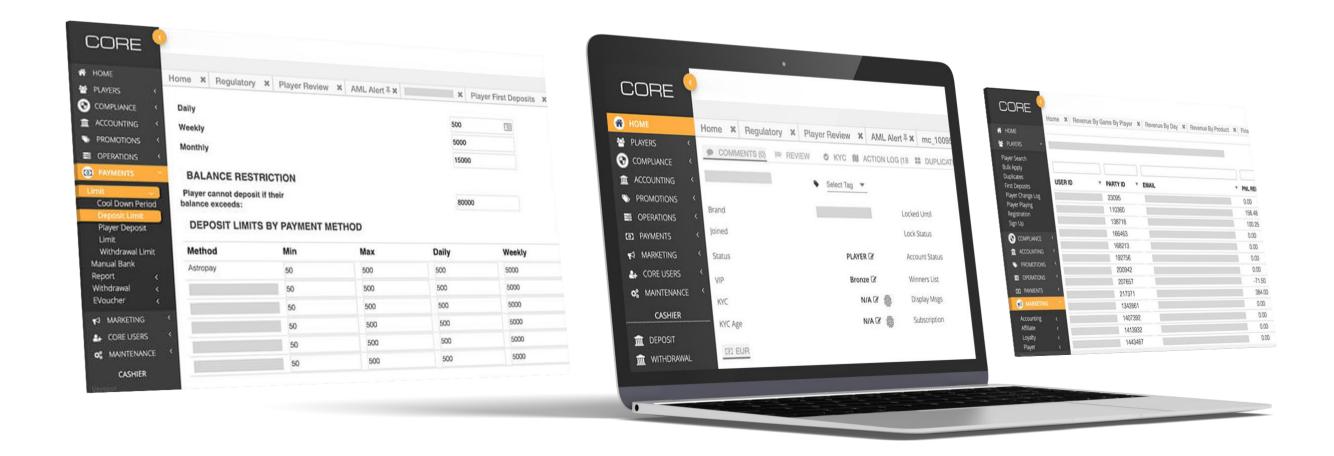

Easy-to-read reports. No need for analysts anymore. A partner receives information about:

Netprofit.

Bonus program performance.

Turnover: in general, and for providers games, in particular.

• Detailed BI & Analytics: Powerful tools for generating online reports will allow you to see the big picture of the business, make strategic data-driven decisions, be aware which channels work better, and manage all advertising campaigns.

Offering deep analytics experience, we provide all-levels management with ultimate reports on casino performance.

It allows the partner to deal with fraud, follow the regulator's limits, and set up their own limits.