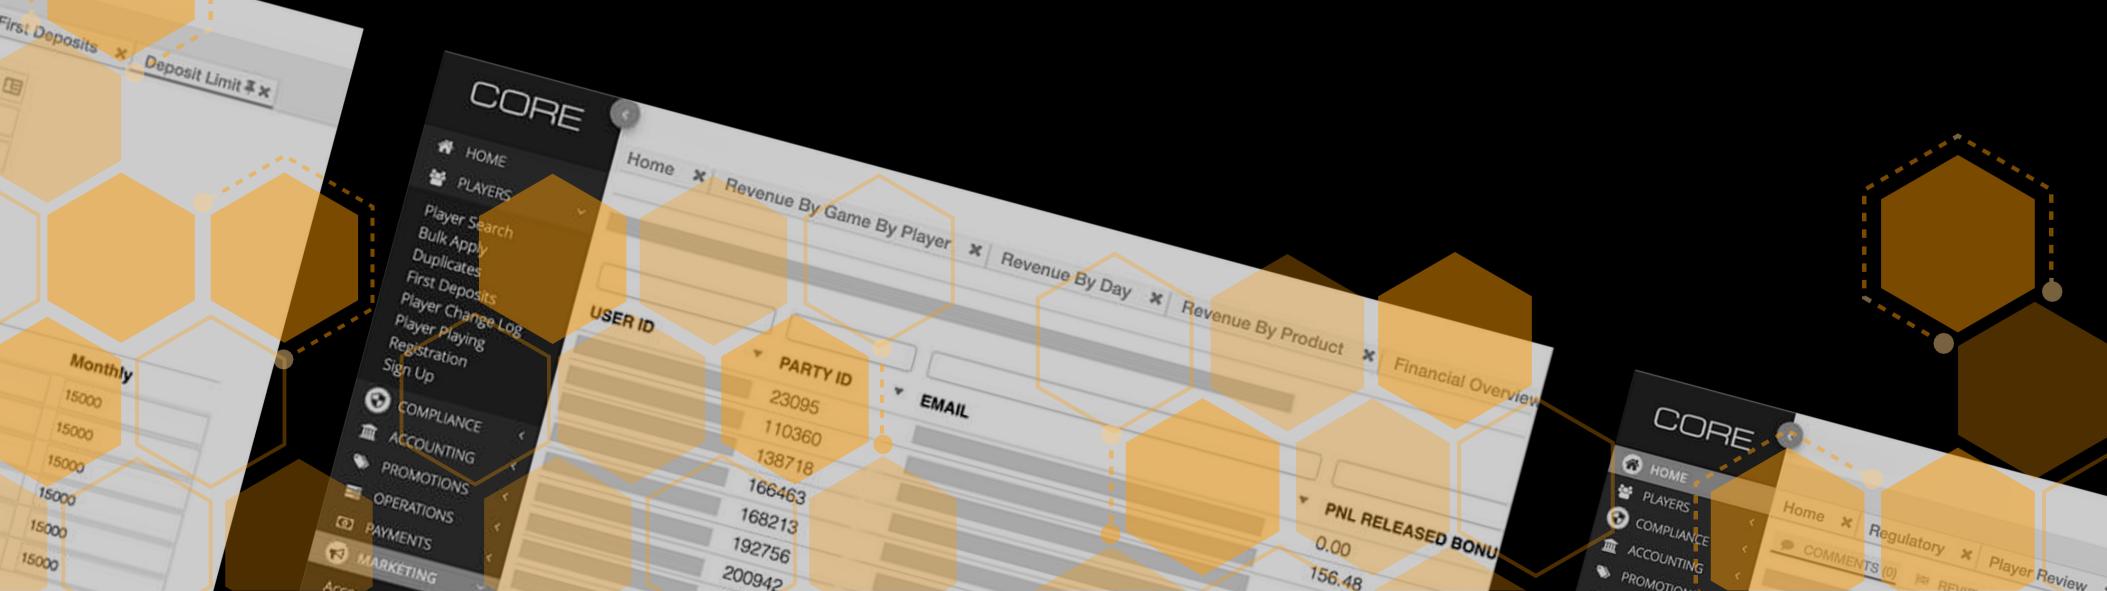

Easy-to-read reports. No need for analysts anymore. A partner receives information about:

Netprofit.

Bonus program performance.

Turnover: in general, and for providers games, in particular.

• Detailed BI & Analytics: Powerful tools for generating online reports will allow you to see the big picture of the business, make strategic data-driven decisions, be aware which channels work better, and manage all advertising campaigns.

Offering deep analytics experience, we provide all-levels management with ultimate reports on casino performance.

It allows the partner to deal with fraud, follow the regulator's limits, and set up their own limits.

## We offer more than software

Our platform is modular and each product is managed by a dedicated team of experts in their respective area - CORE, Sportsbook, Casino, Payments and Affiliate Platform -. We can offer a complete iGaming experience where the partner can choose our full bespoke front-end or build their own, can decide between industry leading sportsbook iframes or a fully customized GT frame on the API of choice, and choose between having own 3rd party agreements versus GT deals. Flexibility and customization are what defines us.